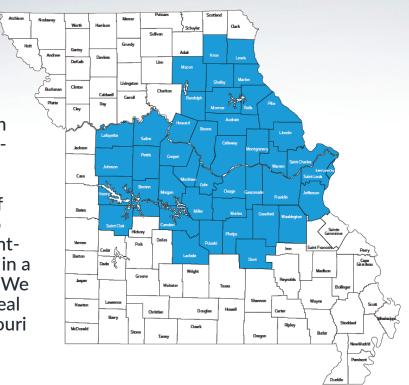

Visit our website at:
www.moprop.com/expo.html
to view our valuation expo video
and learn more about our promise to you.

REAL ESTATE APPRAISAL SERVICES IN OVER 40 MISSOURI COUNTIES

YOUR BRIDGE TO VALUATION MISSOURI PROPERTY APPRAISAL

When you need an experienced, reliable real estate appraiser with geographical competence in Missouri, look to your neighbors at Missouri Property Appraisal Inc. Our strategically located team of real estate appraisers are able to provide you with a well documented, market supported appraisals in a professional and timely manner. We are your bridge to professional real estate valuation in over 40 missouri Counties.